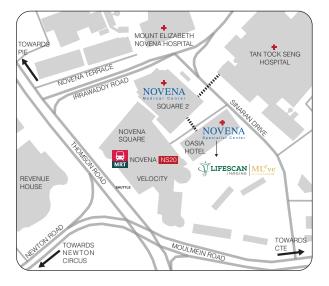

# How to Locate Us?

Conveniently located in the heart of Novena's medical hub, our centre is just a short walk from Novena MRT Station, Novena Medical Center and Mount Elizabeth Novena Hospital, ensuring easy access to a range of healthcare services.

### Novena Specialist Center

8 Sinaran Drive #07-10/11 Singapore 307470 T. (65) 6570 2260
F. (65) 6570 2261
WhatsApp. (65) 9298 7489
E. petct@lifescan-mlve.sg
W. www.lifescanimaging.sg

**Opening Hours.** Monday to Friday: 8.30am - 5.30pm Saturday: 8.30am - 12.30pm Closed on Sunday & PH