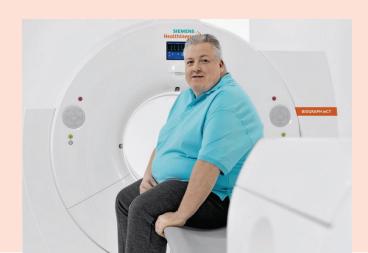

# **Our Equipment for PET/CT Scan**

We use the **Siemens Biograph scanner,** one of the industry's finest volumetric PET resolution, providing precise tumour contouring for more accurate treatment planning for patient-specific dose escalation, as well as improving therapy planning and monitoring.

#### Featuring the widest bore (78cm) among

PET/CT scanners, it offers enhanced comfort, particularly for larger patients. This spacious design helps reduce anxiety and claustrophobia, providing a more relaxed and less intimidating scanning experience.